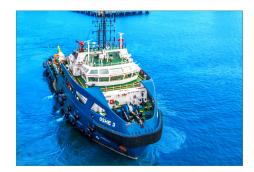

## Oshe 3 (AHT)

Year - 2016 Accommodation - 20 Pax Deck Area - 170 sq.m Deck Strength - 5 T/M<sup>2</sup> Draft - 4.3m Bollard Pull - 72.2T DP1