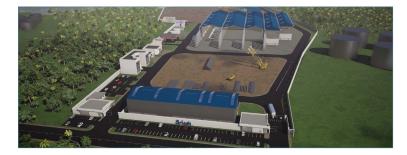

# Ariosh Fabrication Yard and Marine Logistics Base

- 10,000 metric tons of steel per annum
- 120,000 sq.m overall area
- 70,000 sq.m of fabrication area
- 250m long quayside @ 11m draft
- Fabrication yard upgrade is currently in progress