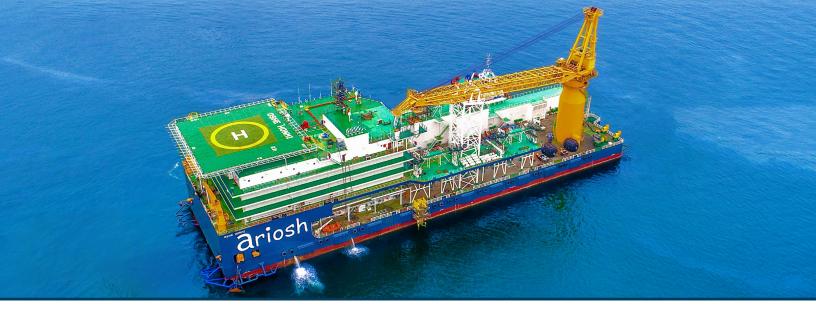

#### **Oshe Honmi (MIV)**

Year - 2015 Accommodation - 402 Pax Deck Area - 1500 sq.m Deck Strength - 15T/m<sup>2</sup> Draft - 3.5m Crane Capacity - 300T 10-Point Mooring System Heavy Lift & Pipe lay Capabilities