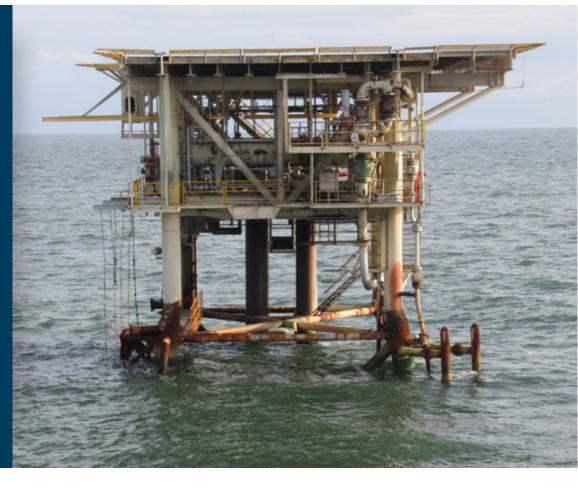

#### **Facilities**

Utue KB Platform

#### Introduction

The project involved revamping the UTUE KB wellhead platform consisting of wellheads and all the associated process equipment.

# Project Scope:

- The Maintenance, Inspection, Structural Revamp and refurbishing of the helideck, upper and lower boat landing, boat landing deck and cellar deck on Utue KB,
- Provision of QA/QC Services of the facility.
- Fabrication and Installation of surfer ladder, walkway, substructures, stair treads, handrails, gratings etc. on upper and lower boat landing deck, surfer ladder landing and Cellar deck;
- Fabrication and installation of locking system cap on the boat landing security gate;
- Demolition and disposal of existing corroded structural members (handrails, staircase, stair treads) on all decks